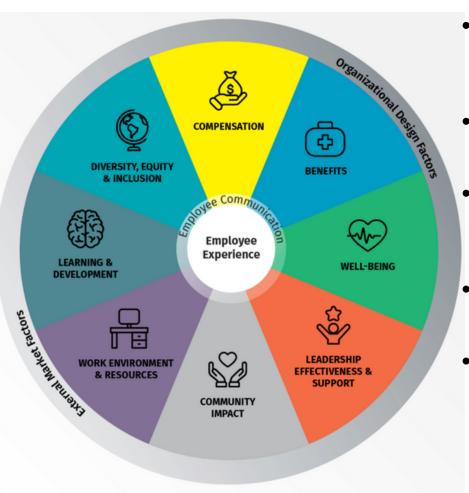

## SESSION I: COMPENSATION SYSTEM AND REWARD CONCEPTS

- INTRODUCTION, UNDERSTANDING OF THE FUNDAMENTALS OF COMPENSATION, BENEFITS, REWARDS
- TOTAL REWARDS, COMPONENTS OF COMPENSATION SYSTEMS
- COMPENSATION SYSTEMS IN THE INDIAN ENVIRONMENT, COMPENSATION APPROACH AND FRAMEWORK
- REWARD PHILOSOPHY, REWARD STRATEGY, TOTAL REWARD PROGRAMS
- FACTORS AFFECTING REWARDS, STATUTORY COMPLIANCES, ENVIRONMENTAL FACTORS, IMPACT OF GLOBALIZATION ON COMPENSATION PROGRAMS
- PRACTICAL BASED LEARNING