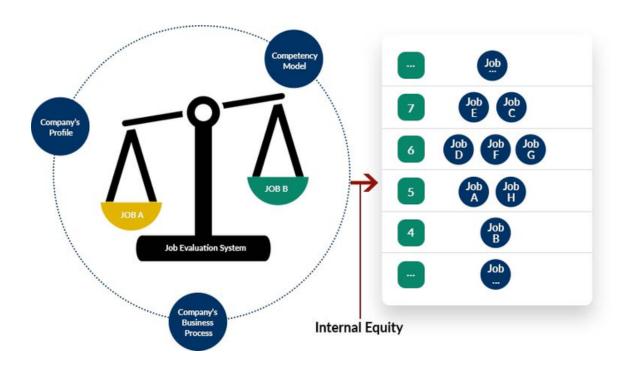

#### SESSION II: JOB EVALUATION AND PRICING

- JOB EVALUATION, ASPECTS OF JOB EVALUATION
- JOB EVALUATION METHODOLOGIES, JOB DESIGN
- POINT RATING METHOD,
- LINKING JOB POINTS TO PAY POINTS
- HAY GUIDE CHART PROFILE
- JOB EVALUATION AND PAY DETERMINATION
- JOB PRICING, NARROW BANDING, BROAD BANDING
- PRACTICAL BASED LEARNING